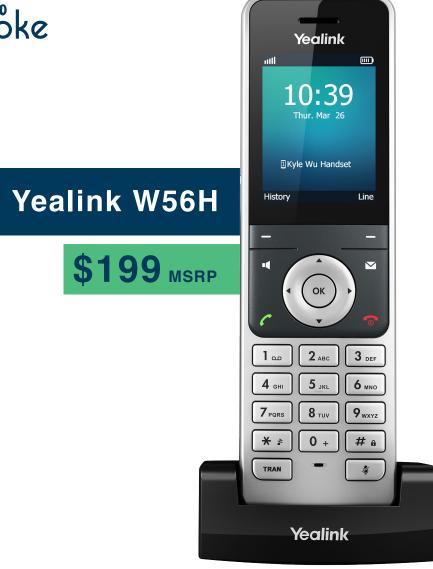

## Sip cordless phone system

The Yealink W56H IP DECT Phone is the ideal solution for any small to medium sized company where employees need to handle calls away from their desks or moving around the premises. Delivering a perfect balance of portability with call management capabilities, the W60 also allows users to handle up to 8 calls simultaneously while on the move – keeping users connected up to 50m indoors and 300m outdoors from the phone's base unit.

- High-performance SIP cordless phone system
- 2.4" 240 x 320 color screen with intuitive user interface
- · Up to 8 concurrent calls
- Up to 8 DECT cordless handsets
- · Support Opus audio codec
- Up to 30-hour talk time

- Up to 400-hour standby time
- Quick charging: 10-min charge time for 2-hour talk time
- TLS and SRTP security encryption
- Noise Reduction System
- · Headset connection via 3.5 mm jack
- Charger wall mountable