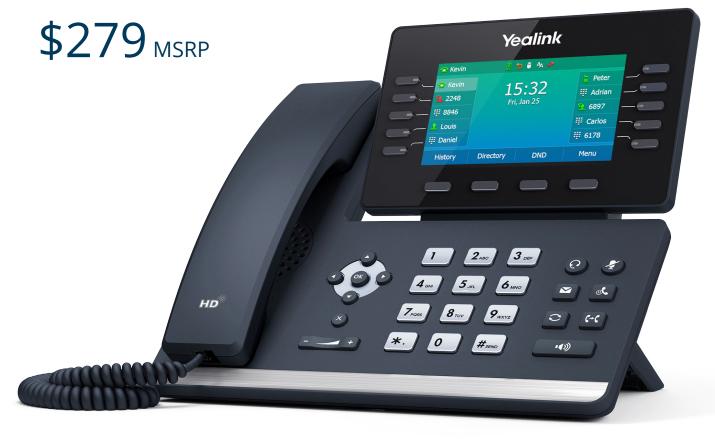

## Yealink T54

## Prime business phone to deliver optimum desktop productivity

Especially designed for busy executives and professionals, Yealink SIP-T54W is an easy-to-use prime business phone with an adjustable 4.3-inch color LCD screen that you can adjust easily to a comfortable viewing angle. Its built-in USB 2.0 port allows for USB recording or a direct wired/wireless USB headset or up to three Yealink EXP50 expansion modules. Benefiting from these features, the Yealink T54W is a powerful and expandable office phone that delivers optimum desktop efficiency and productivity.

- 4.3" (480 x 272) color display with backlight
- Adjustable LCD screen
- Built-in dual band 2.4G/5G Wi-Fi (802.11a/b/g/n/ac)
- USB 2.0 port for USB recording, wired/wireless USB headsets and EXP50 Up to 16 VoIP accounts
- Built-in Bluetooth 4.2
- Dual-port Gigabit Ethernet
- PoE support
- HAC Handset
- Paperless label design
- Wall mountable